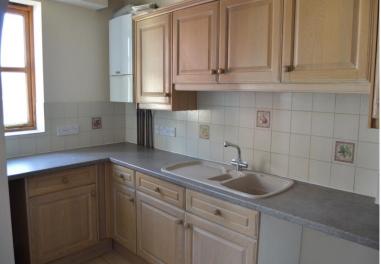

## Kitchen 12' 7" x 4' 11" (3.83m x 1.50m)

Double glazed window to rear aspect. Modern-fitted base & wall units.