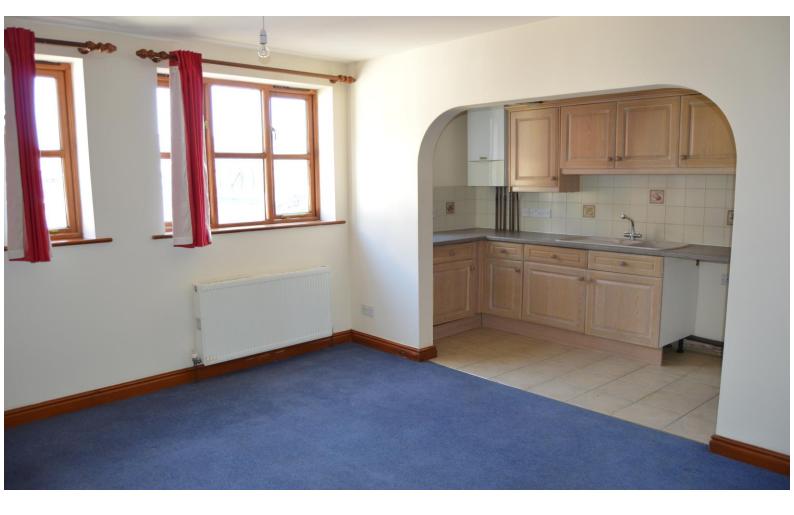

#### **Living Room** 14'2" x 11'5" (4.31m x 3.48m)

Double glazed window to rear aspect. Radiator. Archway entrance to kitchen.

## Kitchen 12' 7" x 4' 11" (3.83m x 1.50m)

Double glazed window to rear aspect. Modern-fitted base & wall units.