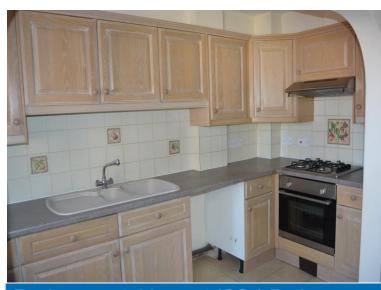

## Kitchen 12' 7" x 4' 11" (3.83m x 1.50m)

Double glazed window to rear aspect. Modern-fitted base & wall units.